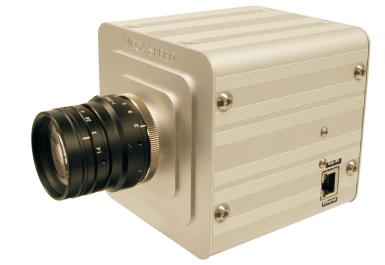

# Mega Speed MS35K V2

#### Maximum Camera Streaming Speeds And Image Sizes

1920 x 1080 = 140 fps 1280 x 1080 = 222 fps 1280 x 720 = 316 fps 960 x 720 = 421 fps 768 x 600 = 632 fps 640 x 480 = 950 fps 320 x 240 = 3750 fps

MS35K V2 With Gigabit Ethernet

## PRODUCT SPECIFICATIONS

|  | Sensor type:           | Mega Speed B/W or Color CMOS Sensor.                                       |
|--|------------------------|----------------------------------------------------------------------------|
|  | Maximum resolution:    | 1920 x 1080.                                                               |
|  | Pixel size:            | 10um x 10um.                                                               |
|  | Shutter speed:         | Global Electronic Shutter 2us to 30 ms in 2 us steps.                      |
|  | Spectral response:     | 400nm to 1000nm.                                                           |
|  | A-D converter:         | 8 bits.                                                                    |
|  | Trigger:               | TTL 3 to 24 VDC via BNC connector centre pin positive active high.         |
|  | Trigger modes:         | Start by TTL, stop by TTL.                                                 |
|  | Sync out:              | TTL 3 VDC via BNC connector centre pin positive active high.               |
|  | Camera size:           | 4" x 4"x 3.4"                                                              |
|  | Camera weight:         | 1000 grams.                                                                |
|  | Camera cable:          | 1 to 100 metres.                                                           |
|  | PCI card:              | PC must have a 5 Gbit Gige PCI card                                        |
|  | Multiple cameras       | Several cameras can be networked with a Gbit Ethernet hub.                 |
|  | Video output:          | High Speed data to host PC.                                                |
|  | Ethernet:              | Gigabit Ethernet connectivity.                                             |
|  | Camera speeds:         | User defined in Software in one FPS increments.                            |
|  | Optical interface:     | Standard "C" Mount or "F" Mount adapters are available.                    |
|  | Back focus:            | Approximately 17.5mm from sensor surface to outer face of thread barrel.   |
|  | Power requirements:    | 12 V DC Centre pin positive. 25 W. 120 / 240 VAC Wall adapter is included. |
|  | Gain adjustments:      | User selectable from software.                                             |
|  | Image sizes:           | User selectable from factory defaults or by software selection.            |
|  | Capture modes:         | Automatic or manual modes. Start/stop by trigger or hot keys.              |
|  | File saving:           | User can save in AVI format, JPEG or BMP format to PC RAM or hard drive.   |
|  | Image enhancement:     | Bitmaps can be sharpened to bring out better details in captured files.    |
|  | Data Transfer:         | Continuous real time data transfer to your PC.                             |
|  | Data back up:          | PC hard drive only. Camera contains no internal memory.                    |
|  | Playback Rate:         | User selectable from 1 to 300 fps for fast video review.                   |
|  | Software:              | Full Camera Control software and AVI editing functions.                    |
|  | Operating Temperature: | -45° to +45°C                                                              |
|  | Shock rating:          | 100G.                                                                      |
|  |                        |                                                                            |
|  |                        |                                                                            |